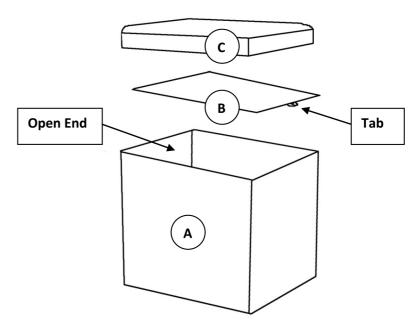

### **Parts List**

A. Base (1)

B. Bottom Panel (1)

C. Lid (1)

#### STEP 1.

Unfold **BASE (A)** with the open end facing up.

#### STEP 2.

Insert **BOTTOM PANEL (B)** into the base and lay flat at the bottom. Make sure the tab is facing up.

#### STEP 3.

Set LID (C) onto the top of the base.

Before sitting on the bench insure lid is securely on the base of the bench.